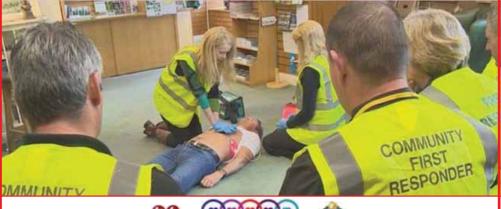

## **Kinsale Community** First Responders

## **PUBLIC MEETING**

Venue: BLUE HAVEN, KINSALE

Time: 20:00

Date: Wednesday 24th April 2019

The establishment of a Community First Responder Group for Kinsale and the surrounding 5k radius is a vital resource and will prove paramount in saving lives.

This is an HSE initiative in conjunction with the National Ambulance Service whereby Emergency calls will be tasked to the Responder by the National Emergency Operations Centre.

We are seeking volunteers interested in being trained to First Responder level who will be first-line, and front-line Responders. In addition we need administrative volunteers who are interested in joining our Committee, fundraising, public relations, and press liaisons.

If you think you can help us to achieve this by volunteering to be part of our Community Responder Group, we would love for you to join us at our Public Meeting.

Please do come along to find out more.

No. 9 Pearse Street, Kinsale, Co. Cork Tel: 021 4774500 Fax: 021 4777374