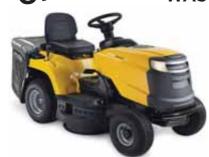

IT'S A GREAT DEAL!

Recommended by Rick Steves' Travel Guide

Helton Heights, Kilmurriheen, Spur Hill, Co. Cork Call: 021 4885079 / 086 2505527 Email: David@LawnmowersCork.ie

> WE SERVICE ALL MAKES OF MACHINES... ... COLLECTION AND DELIVERY

SPECIAL

**STIGA ESTATE 2084** WAS €2299 NOW €1999

- Stiga 452cc OHV Engine
- Gearbox Transmission
- 32 Inch Cut (84cm)
- 200lt Grass Collector
- · Mulching Kit Included
- Trailer Hitch Optional
- · Comfort High Seat
- LED Lights Bag Full Alarm